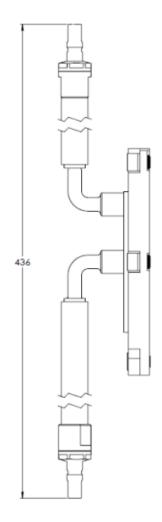

## **MECHANICAL**

Drawing dimensions are shown in (mm)

47.5

4 X T30 TORQUE SCREW WASHER SCREW COLLAR

69
68
47.5

COR

0

V00001

0

78
65.2
46
VOCORI
VOCOSI

A X T30 TORQUE SCREW
SPRING
SCREW COLLAR

Part Number: 668359