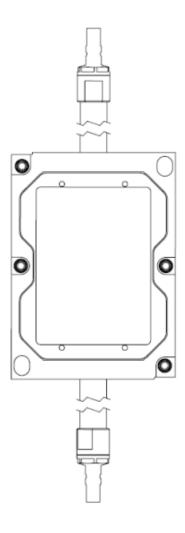

## **MECHANICAL**

Drawing dimensions are shown in (mm)

47.5

4 X T30 TORQUE SCREW WASHER SCREW COLLAR

69
68
47.5

COR

0

V00001

0

78
65.2
46
VOCORI
VOCOSI

A X T30 TORQUE SCREW
SPRING
SCREW COLLAR

Part Number: 668359