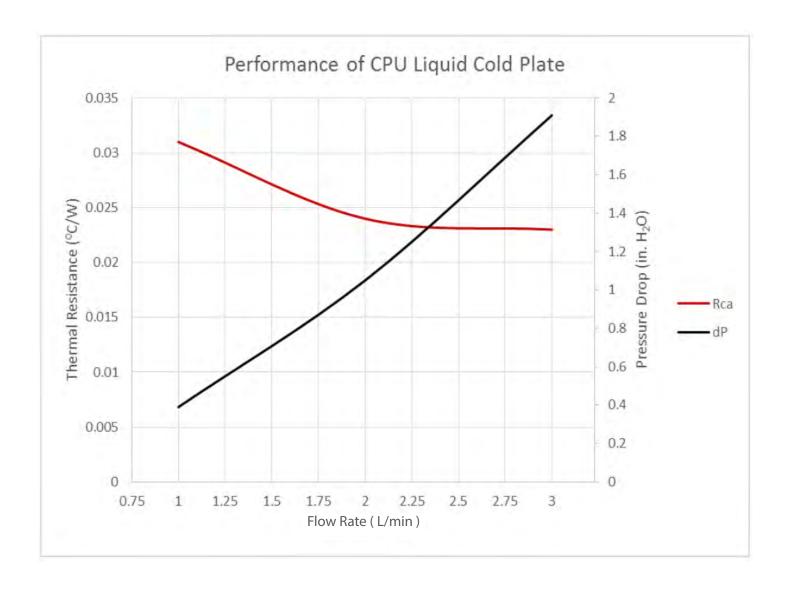

se and shipped with individual protective grease shield.
- Pre-assembled with captive mounting hardware and ready for installation.
- High surface flatness combined with specialized thermal grease ensure minimum thermal interface resistance.

Boyd reserves the right to make changes to products or information contained herein without noticed. For additional information, please contact Boyd directly, \*Intel and Xeon are trademarks of Intel Corporation or its subsidiaries in the U.S. and/or other countries.





Part Number: 668348

## **MECHANICAL**

Drawing dimensions are shown in (mm)

47.5

4 X T30 TORQUE SCREW WASHER SCREW COLLAR

69
68
47.5

COR

0

V00001

0







78
65.2
46
VOCORI
VOCOSI

A X T30 TORQUE SCREW
SPRING
SCREW COLLAR

Part Number: 668359







## **PERFORMANCE GRAPH**