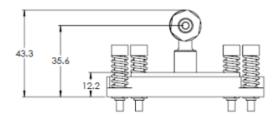

0

78
65.2
46
VOCORI
VOCOSI

A X T30 TORQUE SCREW
SPRING
SCREW COLLAR

Part Number: 668359