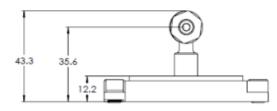

## **MECHANICAL**

Drawing dimensions are shown in (mm)

47.5

4 X T30 TORQUE SCREW WASHER SCREW COLLAR

69
68
47.5

COR

0

V00001

0

78
65.2
46
VOCORI
VOCOSI

A X T30 TORQUE SCREW
SPRING
SCREW COLLAR

Part Number: 668359