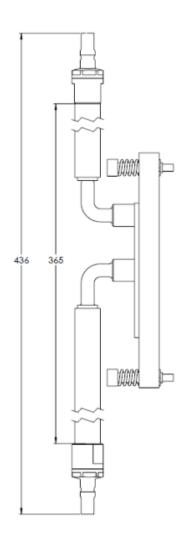

## **MECHANICAL**

Drawing dimensions are shown in (mm)

47.5

4 X T30 TORQUE SCREW WASHER SCREW COLLAR

69
68
47.5

COR

0

V00001