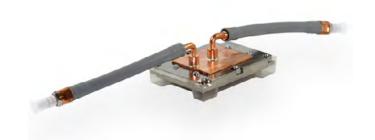

### **CPU & GPU LIQUID COLD PLATES**

Liquid Cooling enables high heat transfer from CPU and GPU packages with low thermal resistance. By mounting liquid cold plates to high performance chips, heat is removed quickly and efficiently from sensitive components when installed in a complete liquid cooling system.

Boyd's Liquid Cold Plates for CPUs & GPUs consist of additional internal surface area for added heat transfer and aluminum mounting frame which enables high mounting forces while still maintaining structural integrity of the board. Boyd's cold plates come preassembled with Intel® Xeon® or AMD SP3 compatible hardware and pre-applied with thermal grease for fast installation.

#### **FEATURES AND BENEFITS**

- · Maximum Performance utilizing increased surface area for liquid cold plate to fluid heat transfer.
- High performance thermal grease pre-applied to base and shipped with individual protective grease shield.
- Pre-assembled with captive mounting hardware and ready for installation.
- High surface flatness combined with specialized thermal grease ensure minimum thermal interface resistance.